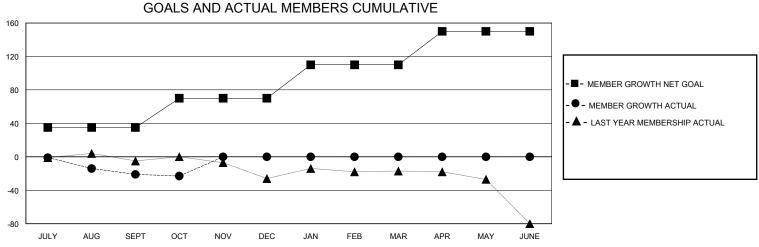

## District 410 E

GMT: LOCATION REP OF SOUTH AFRICA GMT CA

| GMT:                  |               |           | GMT CA        |                       |                       |                         |                                                    |  |
|-----------------------|---------------|-----------|---------------|-----------------------|-----------------------|-------------------------|----------------------------------------------------|--|
| Clubs                 |               |           |               | Members               |                       |                         |                                                    |  |
| RESULTS FOR 2023-2024 |               |           |               | RESULTS FOR 2023-2024 |                       |                         |                                                    |  |
| QUARTER               | NEW CLUB GOAL | NEW CLUBS | DROPPED CLUBS | QUARTER MEMB          | ER GROWTH NET<br>GOAL | MEMBER GROWTH<br>ACTUAL | DROPPED<br>MEMBERS ACTUAL<br>(including transfers) |  |
| JULY/AUG/SEPT         | 1             | 0         | 2             | JULY/AUG/SEPT         | 35                    | 44                      | 50                                                 |  |
| OCT/NOV/DEC           | 0             | 0         | 0             | OCT/NOV/DEC           | 35                    | 14                      | 14                                                 |  |
| JAN/FEB/MAR           | 1             | 0         | 0             | JAN/FEB/MAR           | 40                    | 0                       | 0                                                  |  |
| APR/MAY/JUNE          | 0             | 0         | 0             | APR/MAY/JUNE          | 40                    | 0                       | 0                                                  |  |