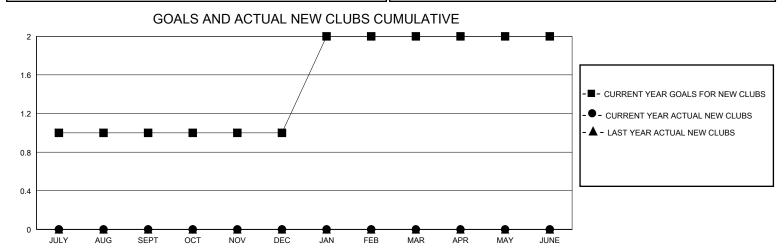

## District 410 E

GMT: LOCATION REP OF SOUTH AFRICA GMT CA

| GMT:                  |               |           | GMT CA        |                       |                       |                         |                                                    |  |
|-----------------------|---------------|-----------|---------------|-----------------------|-----------------------|-------------------------|----------------------------------------------------|--|
| Clubs                 |               |           |               | Members               |                       |                         |                                                    |  |
| RESULTS FOR 2023-2024 |               |           |               | RESULTS FOR 2023-2024 |                       |                         |                                                    |  |
| QUARTER               | NEW CLUB GOAL | NEW CLUBS | DROPPED CLUBS | QUARTER MEMB          | ER GROWTH NET<br>GOAL | MEMBER GROWTH<br>ACTUAL | DROPPED<br>MEMBERS ACTUAL<br>(including transfers) |  |
| JULY/AUG/SEPT         | 1             | 0         | 2             | JULY/AUG/SEPT         | 35                    | 44                      | 50                                                 |  |
| OCT/NOV/DEC           | 0             | 0         | 0             | OCT/NOV/DEC           | 35                    | 14                      | 14                                                 |  |
| JAN/FEB/MAR           | 1             | 0         | 0             | JAN/FEB/MAR           | 40                    | 0                       | 0                                                  |  |
| APR/MAY/JUNE          | 0             | 0         | 0             | APR/MAY/JUNE          | 40                    | 0                       | 0                                                  |  |